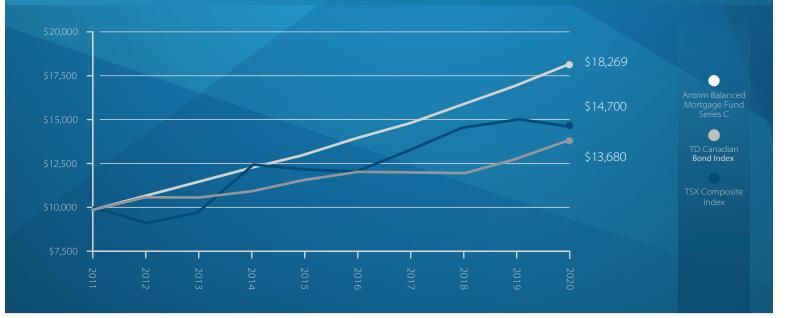

## **RETURN vs. BENCHMARK**

Growth of \$10,000 since July 2011

Fund Performance Series C (PERCENT RETURN)

This article does not constitute an offer to purchase securities which is made only under an Offering Memorandum available from our office. Please read the Offering Memorandum before investing. Mortgage investments are not guaranteed, their value may fluctuate and past performance may not be repeated. 2008-2011 returns relate to Antrim Balanced Mortgage Fund Ltd., Class A, Series A. 2012-2020 returns relate to Antrim Balanced Mortgage Fund Ltd., Class B, Series C.