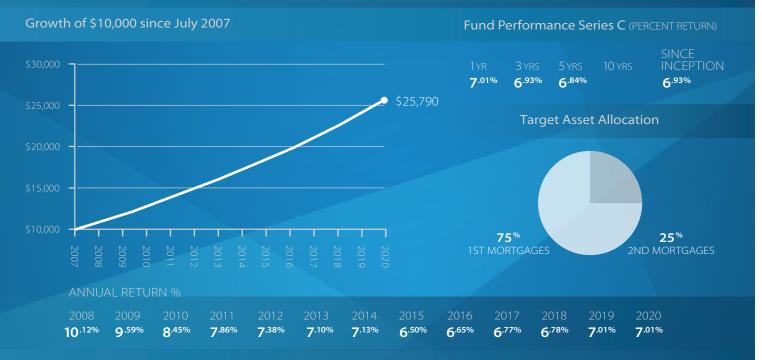

## **HISTORIC RETURNS\***

## **RETURN vs. BENCHMARK**

Growth of \$10,000 since July 2011

Fund Performance Series C (PERCENT RETURN)

This article does not constitute an offer to purchase securities which is made only under an Offering Memorandum available from our office. Please read the Offering Memorandum before investing. Mortgage investments are not guaranteed, their value may fluctuate and past performance may not be repeated. 2008-2011 returns relate to Antrim Balanced Mortgage Fund Ltd., Class A, Series A. 2012-2020 returns relate to Antrim Balanced Mortgage Fund Ltd., Class B, Series C.